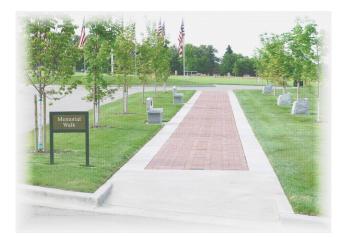

The Memorial Walk, alongside Memorial Drive leading to the POW/MIA Circle, gives visitors a chance to reflect upon the countless men and women who dedicated their lives to the freedoms we all enjoy. Visitors are also able to view commemorative plaques and benches donated by various service and civic organization as well as bricks showing support for the interment of indigent veterans. Bricks are available for inscription to individuals, groups and corporations for a donation of \$100 per brick. *Call or visit the Cemetery Office for an order form.* 

The Idaho Veterans Assistance League provides support for the interment of indigent veterans through programs such as the Veterans Cemetery Memorial Walk. Inscribed bricks are available to individuals, groups and corporations for a donation of \$100 per brick.