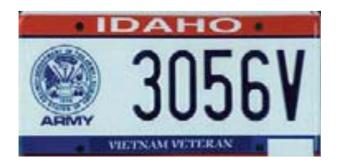

5 military branches available. \$25 from each new veterans plate & \$5 from each renewal goes to the Veterans Cemetery operations & maintenance fund. Motorcycle plates also available. *To order visit: <u>itd.idaho.gov</u>* 

### Step 3 – Select Branch of Service and Conflict if applicable (Not applicable for motorcycle plates)

| Complete for Armed Forces Plate |             |                 |             |          |               |                                        |  |
|---------------------------------|-------------|-----------------|-------------|----------|---------------|----------------------------------------|--|
| Branch of<br>Service            | 🗌 Army      | 🗌 Navy          | USAF        |          | USCG          | Space Force                            |  |
| Choose                          | 🗌 Veteran ( | no conflict des | ignation)   |          |               |                                        |  |
| <u>Only</u> One                 | 🗌 World Wa  | ar II 🛛 🗌 Kore  | a 🗌 Vietnam | 🗌 Persia | n Gulf 🛛 🗌 Af | ighanistan/Iraq (post 9/11/01 service) |  |